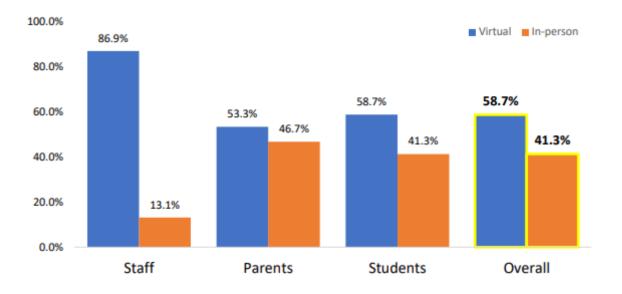

|          |             | #       |           | %       |           |
|----------|-------------|---------|-----------|---------|-----------|
|          | Respondents | Virtual | In-person | Virtual | In-person |
| Staff    | 99          | 86      | 13        | 86.9%   | 13.1%     |
| Parents  | 527         | 281     | 246       | 53.3%   | 46.7%     |
| Students | 732         | 430     | 302       | 58.7%   | 41.3%     |
| Overall  | 1358        | 797     | 561       | 58.7%   | 41.3%     |
|          |             |         |           | 66.3%   | 33.7%     |

\*\* Equal group weighting i.e. average of the group percentages

Therefore, and as I stated in last month's letter, based on these survey results, the academy will be continuing with virtual PCEs next year. However, please note there will be a further survey in the summer term 2024, and as I have written to you to clarify on many an occasion over the years, as parents and carers, you have every right to request information and updates on your child's academic progress at any point outside of each annual PCE. Furthermore, you can of course contact the academy regarding any other matters should you wish to with the pathways to do so highlighted in the same letters.