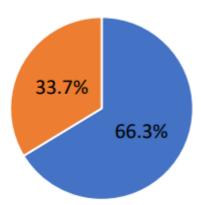

|          |             | #       |           | %       |           |
|----------|-------------|---------|-----------|---------|-----------|
|          | Respondents | Virtual | In-person | Virtual | In-person |
| Staff    | 99          | 86      | 13        | 86.9%   | 13.1%     |
| Parents  | 527         | 281     | 246       | 53.3%   | 46.7%     |
| Students | 732         | 430     | 302       | 58.7%   | 41.3%     |
| Overall  | 1358        | 797     | 561       | 58.7%   | 41.3%     |
|          |             |         |           | 66.3%   | 33.7%     |

\*\* Equal group weighting i.e. average of the group percentages

Therefore, and as I stated in last month's letter, based on these survey results, the academy will be continuing with virtual PCEs next year. However, please note there will be a further survey in the summer term 2024, and as I have written to you to clarify on many an occasion over the years, as parents and carers, you have every right to request information and updates on your child's academic progress at any point outside of each annual PCE. Furthermore, you can of course contact the academy regarding any other matters should you wish to with the pathways to do so highlighted in the same letters.